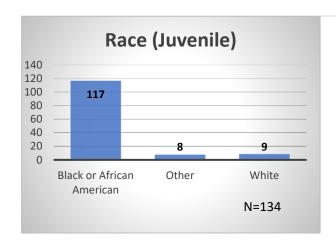

## Daily Data Dashboard – August 11, 2023 Demographics for JTDC Population Friday Morning Midnight Count

Total # of probation Involved youth<sup>1</sup>: 1,287

Data sources: cFive Supervisor - Probation Population and RMIS - JTDC Population