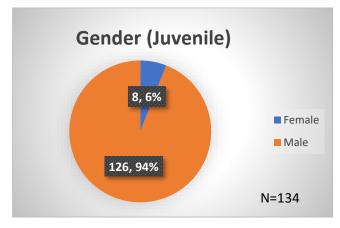

## Daily Data Dashboard – August 11, 2023 Demographics for JTDC Population Friday Morning Midnight Count

Total # of probation Involved youth<sup>1</sup>: 1,287











Data sources: cFive Supervisor - Probation Population and RMIS - JTDC Population

<sup>&</sup>lt;sup>1</sup> Probation Active: Any youth who is pending sentencing with an active social history, has been formally placed on probation or supervision with Cook County Juvenile Probation on the date of the report.

<sup>\*</sup>Age, Gender and Race for Criminal Court population (N=2) is not represented in this report.

## Daily Data Dashboard – August 11, 2023 Demographics for JTDC Population Friday Morning Midnight Count