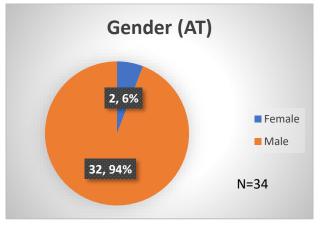

<sup>\*</sup>Age, Gender and Race for Criminal Court population (N=2) is not represented in this report.