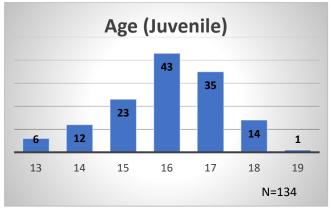

## Daily Data Dashboard – August 11, 2023 Demographics for JTDC Population Friday Morning Midnight Count

Total # of probation Involved youth<sup>1</sup>: 1,287











Data sources: cFive Supervisor - Probation Population and RMIS - JTDC Population

<sup>&</sup>lt;sup>1</sup> Probation Active: Any youth who is pending sentencing with an active social history, has been formally placed on probation or supervision with Cook County Juvenile Probation on the date of the report.

<sup>\*</sup>Age, Gender and Race for Criminal Court population (N=2) is not represented in this report.

## Daily Data Dashboard – August 11, 2023 Demographics for JTDC Population Friday Morning Midnight Count