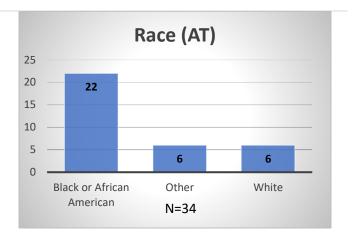

<sup>\*</sup>Age, Gender and Race for Criminal Court population (N=2) is not represented in this report.