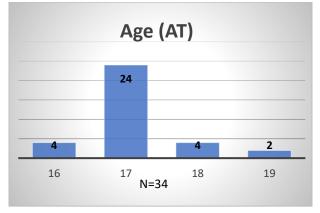

## Daily Data Dashboard – August 11, 2023 Demographics for JTDC Population Friday Morning Midnight Count

Total # of probation Involved youth<sup>1</sup>: 1,287











Data sources: cFive Supervisor - Probation Population and RMIS - JTDC Population

<sup>&</sup>lt;sup>1</sup> Probation Active: Any youth who is pending sentencing with an active social history, has been formally placed on probation or supervision with Cook County Juvenile Probation on the date of the report.

<sup>\*</sup>Age, Gender and Race for Criminal Court population (N=2) is not represented in this report.

## Daily Data Dashboard – August 11, 2023 Demographics for JTDC Population Friday Morning Midnight Count