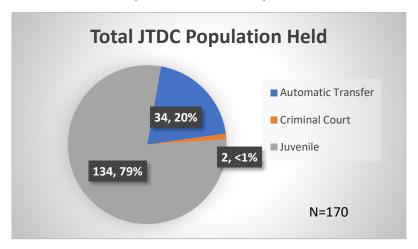

<sup>\*</sup>Age, Gender and Race for Criminal Court population (N=2) is not represented in this report.